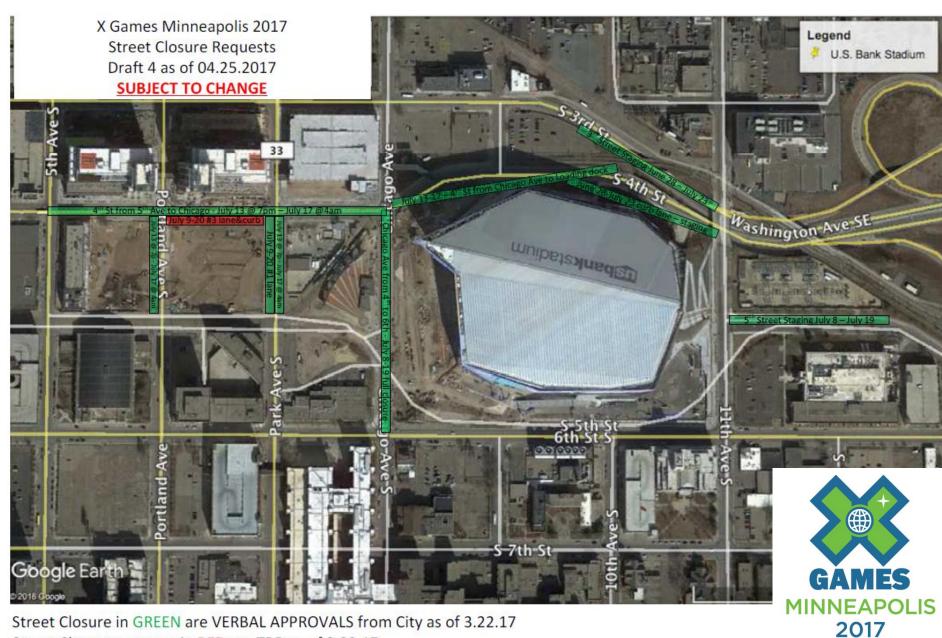

Street Closure in GREEN are VERBAL APPROVALS from City as of 3.22.17 Street Closure requests in RED are TBD as of 3.22.17