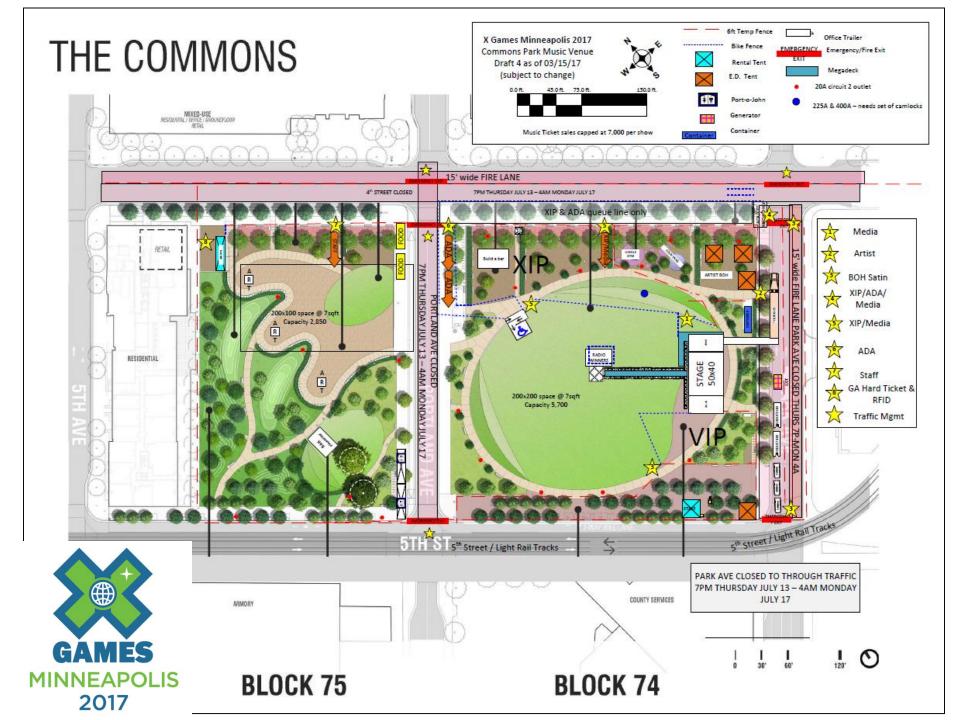

## X Games

- Midwest debut
- 200+ marquee action sports athletes
- BMX, Skateboard and Moto X events US Bank Stadium
- X Fest interactive action sports and music cultural festival –
  US Bank Stadium & Commons Park
- Harley-Davidson Flat Track Racing East Parking Lot of Mall of America.